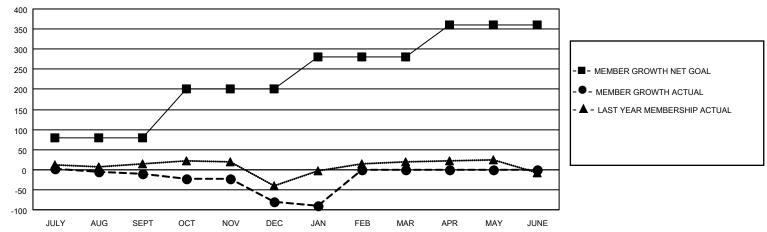

## GOALS AND ACTUAL MEMBERS CUMULATIVE

| DROPPED CLUBS: 2 |     | 14 CLUBS OF 46 ADDED 1 OR<br>MORE NEW MEMBERS | GENDER DISTRIBUTION                 |              |  |
|------------------|-----|-----------------------------------------------|-------------------------------------|--------------|--|
|                  |     | WORL NEW WEINBERG                             | MALE                                | 539 (49.04%) |  |
|                  |     |                                               | FEMALE                              | 560 (50.96%) |  |
| DROPPED MEMBERS  |     |                                               | NON BINARY                          | 0 (0.00%)    |  |
|                  |     |                                               | PREFER NOT TO ANSWER                | 0 (0.00%)    |  |
| DECEASED         | 9   |                                               |                                     |              |  |
| CLUB CANCELLED   | 33  | CLICK HERE FOR CUMULATIVE                     | TOTAL FAMILY UNIT MEMBERS 305       |              |  |
| OTHER            | 114 | MEMBERSHIP DATA                               |                                     |              |  |
| TOTAL            | 156 |                                               | FAMILY MEMBERS PAYING HALF DUES 155 |              |  |
|                  |     |                                               |                                     |              |  |